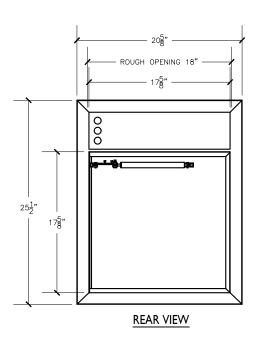

18"X18" RIGHT HINGED A/D U.L. APPROVED (NTS)

NOTE:
Rough opening required 18"x23½"

Interlock Smart Door for Linen chute specifications: Doors are fabricated with type 304 Stainless Steel, Stainless Steel hinges, with a self closing, self latching quiet door closing function. Classified 'UL' Class B labeled: I-I/2 hour fire rated with 30-minute temperature rise of 250 degrees Fahrenheit and a frame suitable for enclosing multiple type chase construction. Doors are provided with key locking devices at each intake door location.

## INTERLOCK SMART DOOR FOR LINEN CHUTE

MODEL # ISD25R-90 18"X18" LD/RH I-1/2" TRIM