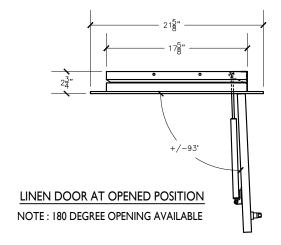

18"X18" RIGHT HINGED A/D U.L. APPROVED (NTS)

NOTE:
Rough opening required 18"x23½"

Interlock Smart Door for Linen chute specifications: Doors are fabricated with type 304 Stainless Steel, Stainless Steel hinges, with a self closing, self latching quiet door closing function. Classified 'UL' Class B labeled: I-I/2 hour fire rated with 30-minute temperature rise of 250 degrees Fahrenheit and a frame suitable for enclosing multiple type chase construction. Doors are provided with key locking devices at each intake door location.