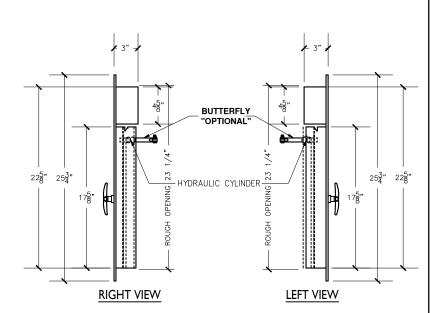

18"X18" RIGHT HINGED A/D U.L. APPROVED (NTS)

NOTE:
Rough opening required 18"x23½"

Interlock Smart Door for Linen chute specifications: Doors are fabricated with type 304 Stainless Steel, Stainless Steel hinges, with a self closing, self latching quiet door closing function. Classified 'UL' Class B labeled: I-I/2 hour fire rated with 30-minute temperature rise of 250 degrees Fahrenheit and a frame suitable for enclosing multiple type chase construction. Doors are provided with key locking devices at each intake door location.

## INTERLOCK SMART DOOR FOR LINEN CHUTE

MODEL # ISD25R-90 18"X18" LD/RH I-1/2" TRIM