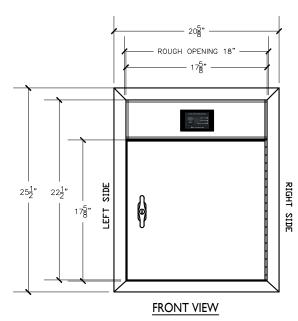

18"X18" RIGHT HINGED A/D U.L. APPROVED (NTS)

NOTE:
Rough opening required 18"x23½"

Interlock Smart Door for Linen chute specifications: Doors are fabricated with type 304 Stainless Steel, Stainless Steel hinges, with a self closing, self latching quiet door closing function. Classified 'UL' Class B labeled: I-I/2 hour fire rated with 30-minute temperature rise of 250 degrees Fahrenheit and a frame suitable for enclosing multiple type chase construction. Doors are provided with key locking devices at each intake door location.

## INTERLOCK SMART DOOR FOR LINEN CHUTE

MODEL # ISD25R-90 18"X18" LD/RH I-1/2" TRIM