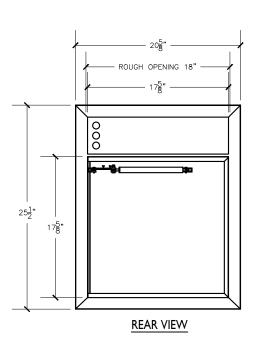

## LINEN DOOR AT OPENED POSITION

Interlock Smart Door for Linen chute specifications: Doors are fabricated with type 304 Stainless Steel, Stainless Steel hinges, with a self closing, self latching quiet door closing function. Classified 'UL' Class B labeled: I-I/2 hour fire rated with 30-minute temperature rise of 250 degrees Fahrenheit and a frame suitable for enclosing multiple type chase construction. Doors are provided with key locking devices at each intake door location.

## INTERLOCK SMART DOOR FO

MODEL # ISD25R-180 18"X18" LD/RH 1-1/2" TRIM