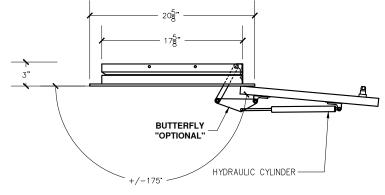

(NTS)



## LINEN DOOR AT OPENED POSITION

Interlock Smart Door for Linen chute specifications: Doors are fabricated with type 304 Stainless Steel, Stainless Steel hinges, with a self closing, self latching quiet door closing function. Classified 'UL' Class B labeled: I-I/2 hour fire rated with 30-minute temperature rise of 250 degrees Fahrenheit and a frame suitable for enclosing multiple type chase construction. Doors are provided with key locking devices at each intake door location.



TOP VIEW

## NOTE: Rough opening required 18"x23½"



## INTERLOCK SMART DOOR FO

MODEL # ISD25R-180 18"X18" LD/RH 1-1/2" TRIM