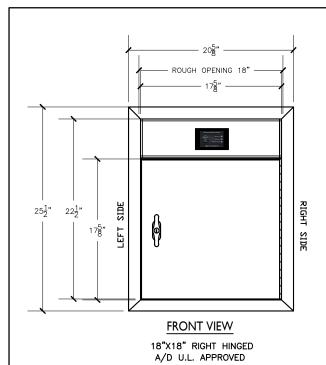

## LINEN DOOR AT OPENED POSITION

Interlock Smart Door for Linen chute specifications: Doors are fabricated with type 304 Stainless Steel, Stainless Steel hinges, with a self closing, self latching quiet door closing function. Classified 'UL' Class B labeled: I-I/2 hour fire rated with 30-minute temperature rise of 250 degrees Fahrenheit and a frame suitable for enclosing multiple type chase construction. Doors are provided with key locking devices at each intake door location.

## INTERLOCK SMART DOOR FO

MODEL # ISD25R-180 18"X18" LD/RH 1-1/2" TRIM