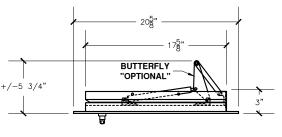

## NOTE: Rough opening required 18"x23½"

## INTERLOCK SMART DOOR FO

MODEL # ISD25R-180 18"X18" LD/RH 1-1/2" TRIM