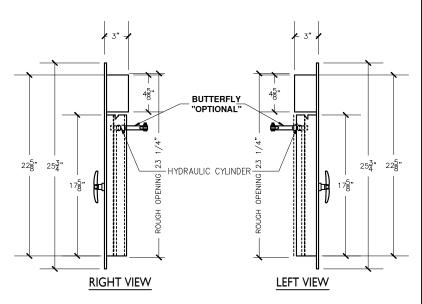

(NTS)



## LINEN DOOR AT OPENED POSITION

Interlock Smart Door for Linen chute specifications: Doors are fabricated with type 304 Stainless Steel, Stainless Steel hinges, with a self closing, self latching quiet door closing function. Classified 'UL' Class B labeled: I-I/2 hour fire rated with 30-minute temperature rise of 250 degrees Fahrenheit and a frame suitable for enclosing multiple type chase construction. Doors are provided with key locking devices at each intake door location.



TOP VIEW

## NOTE: Rough opening required 18"x23½"



## INTERLOCK SMART DOOR FO

MODEL # ISD25R-180 18"X18" LD/RH 1-1/2" TRIM