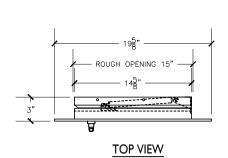

15"X18" BOTTOM HINGED A/D U.L. APPROVED W/ RUBBER BAFFLE (NTS)

NOTE:
Rough opening required 15"x18"

TRASH CHUTE INTAKE DOOR MODEL # 35R-90 | 15"X18" TD/RH 1-1/2" TRIM