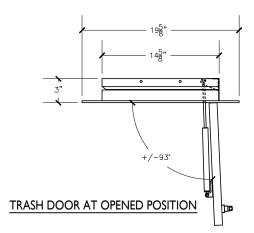

15"X18" BOTTOM HINGED A/D U.L. APPROVED W/ RUBBER BAFFLE (NTS)

NOTE:
Rough opening required 15"x18"

## Trash chute door specifications:

Doors are fabricated with type 304 Stainless Steel, Stainless Steel hinges, with a self closing, self latching quiet door closing function. Classified 'UL' Class B labeled: I-I/2 hour fire rated with 30-minute temperature rise of 250 degrees Fahrenheit and a frame suitable for enclosing multiple type chase construction. Doors are provided with key locking devices at each intake door location. Door trim is embossed "RUBBISH".

TRASH CHUTE INTAKE DOOR MODEL # 35R-90 | 15"X18" TD/RH 1-1/2" TRIM