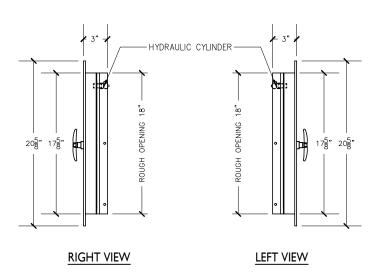

15"X18" BOTTOM HINGED A/D U.L. APPROVED W/ RUBBER BAFFLE (NTS)

NOTE:
Rough opening required 15"x18"

## Trash chute door specifications:

Doors are fabricated with type 304 Stainless Steel, Stainless Steel hinges, with a self closing, self latching quiet door closing function. Classified 'UL' Class B labeled: I-I/2 hour fire rated with 30-minute temperature rise of 250 degrees Fahrenheit and a frame suitable for enclosing multiple type chase construction. Doors are provided with key locking devices at each intake door location. Door trim is embossed "RUBBISH".

TRASH CHUTE INTAKE DOOR MODEL # 35R-90 | 15"X18" TD/RH 1-1/2" TRIM