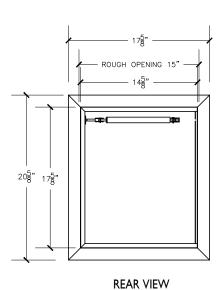

15"X18" BOTTOM HINGED A/D U.L. APPROVED W/ RUBBER BAFFLE (NTS)

NOTE:
Rough opening required 15"x18"

TRASH CHUTE INTAKE DOOR MODEL # 35R-90 | 15"X18" TD/RH 1-1/2" TRIM