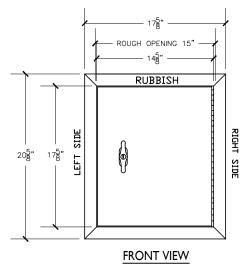

15"X18" BOTTOM HINGED A/D U.L. APPROVED W/ RUBBER BAFFLE (NTS)

NOTE:
Rough opening required 15"x18"

## Trash chute door specifications:

Doors are fabricated with type 304 Stainless Steel, Stainless Steel hinges, with a self closing, self latching quiet door closing function. Classified 'UL' Class B labeled: I-I/2 hour fire rated with 30-minute temperature rise of 250 degrees Fahrenheit and a frame suitable for enclosing multiple type chase construction. Doors are provided with key locking devices at each intake door location. Door trim is embossed "RUBBISH".

TRASH CHUTE INTAKE DOOR MODEL # 35R-90 | 15"X18" TD/RH 1-1/2" TRIM