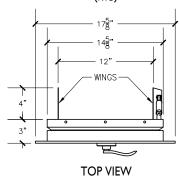

## TRASH CHUTE INTAKE DOOR

MODEL # 35B-ADA-GASKET 15"X18" TD/BH 1-1/2" TRIM

TRASH DOOR AT OPENED POSITION