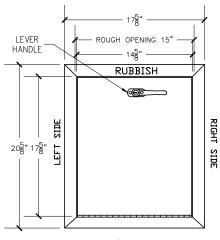

## FRONT VIEW

15"X18" BOTTOM HINGED A/D U.L. APPROVED W/ RUBBER BAFFLE (NTS)

## MODEL # 35B-ADA MEETS ANSI A117.1 REQUIREMENTS:

Doors are fabricated with type 304 Stainless Steel and Stainless Steel hinges. Construction includes a self closing, self latching quiet door Lever handle does not strain wrist during closing function. operation. Door requires less than 5lbs. of pull force to open.

Classified 'UL' Class B labeled: I-I/2 hour fire rated with 30-minute temperature rise of 250 degrees Fahrenheit and a frame suitable for enclosing multiple type chase construction. Doors are provided with key locking devices at each intake door location. Door trim is embossed "RUBBISH".

NOTE: Rough opening required 15"x18 3/4"