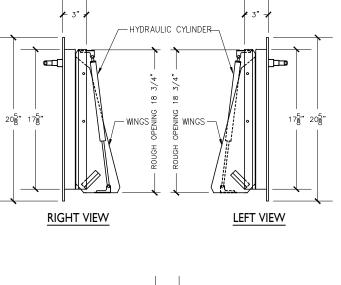

## FRONT VIEW

15"X18" BOTTOM HINGED A/D U.L. APPROVED W/ RUBBER BAFFLE (NTS)

NOTE: Rough opening required 15"x18 3/4"