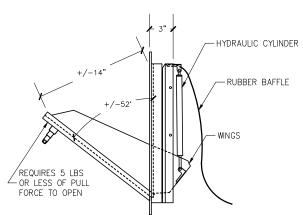

## MODEL # 35B-ADA MEETS ANSI A117.1 REQUIREMENTS:

Doors are fabricated with type 304 Stainless Steel and Stainless Steel hinges. Construction includes a self closing, self latching quiet door Lever handle does not strain wrist during closing function. operation. Door requires less than 5lbs. of pull force to open.

## TRASH CHUTE INTAKE DOOR

MODEL # 35B-ADA-GASKET 15"X18" TD/BH 1-1/2" TRIM

TRASH DOOR AT OPENED POSITION