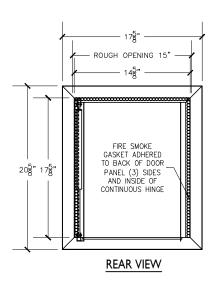

Classified 'UL' Class B labeled: I-I/2 hour fire rated with 30-minute temperature rise of 250 degrees Fahrenheit and a frame suitable for enclosing multiple type chase construction. Doors are provided with key locking devices at each intake door location. Door trim is embossed "RUBBISH".

NOTE: Rough opening required 15"x18 3/4"