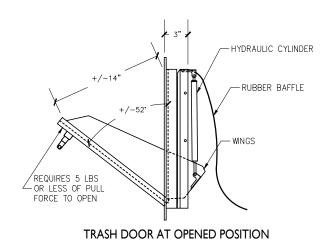

## TRASH CHUTE INTAKE DOOR

MODEL # 35B-ADA 15"X18" TD/BH 1-1/2" TRIM

## MODEL # 35B-ADA MEETS ANSI A117.1 REQUIREMENTS:

Doors are fabricated with type 304 Stainless Steel and Stainless Steel hinges. Construction includes a self closing, self latching quiet door closing function. Lever handle does not strain wrist during operation. Door requires less than 5lbs. of pull force to open.