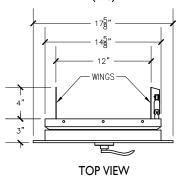

## FRONT VIEW

15"X18" BOTTOM HINGED A/D U.L. APPROVED W/ RUBBER BAFFLE (NTS)





## NOTE:

Rough opening required 15"x18 3/4"

## TRASH CHUTE INTAKE DOOR

MODEL # 35B-ADA 15"X18" TD/BH 1-1/2" TRIM





## MODEL # 35B-ADA MEETS ANSI A117.1 REQUIREMENTS:

Doors are fabricated with type 304 Stainless Steel and Stainless Steel hinges. Construction includes a self closing, self latching quiet door closing function. Lever handle does not strain wrist during operation. Door requires less than 5lbs. of pull force to open.

Classified 'UL' Class B labeled: I-I/2 hour fire rated with 30-minute temperature rise of 250 degrees Fahrenheit and a frame suitable for enclosing multiple type chase construction. Doors are provided with key locking devices at each intake door location. Door trim is embossed "RUBBISH".