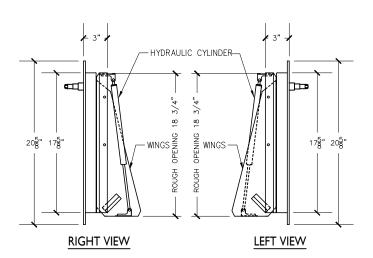

## NOTE:

Rough opening required 15"x18 3/4"

## TRASH CHUTE INTAKE DOOR

MODEL # 35B-ADA 15"X18" TD/BH 1-1/2" TRIM