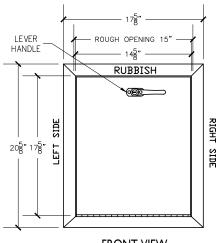

## FRONT VIEW

15"X18" BOTTOM HINGED A/D U.L. APPROVED W/ RUBBER BAFFLE (NTS)

## NOTE:

Rough opening required 15"x18 3/4"

## TRASH CHUTE INTAKE DOOR

MODEL # 35B-ADA 15"X18" TD/BH 1-1/2" TRIM

## MODEL # 35B-ADA MEETS ANSI A117.1 REQUIREMENTS:

Doors are fabricated with type 304 Stainless Steel and Stainless Steel hinges. Construction includes a self closing, self latching quiet door closing function. Lever handle does not strain wrist during operation. Door requires less than 5lbs. of pull force to open.

Classified 'UL' Class B labeled: I-I/2 hour fire rated with 30-minute temperature rise of 250 degrees Fahrenheit and a frame suitable for enclosing multiple type chase construction. Doors are provided with key locking devices at each intake door location. Door trim is embossed "RUBBISH".