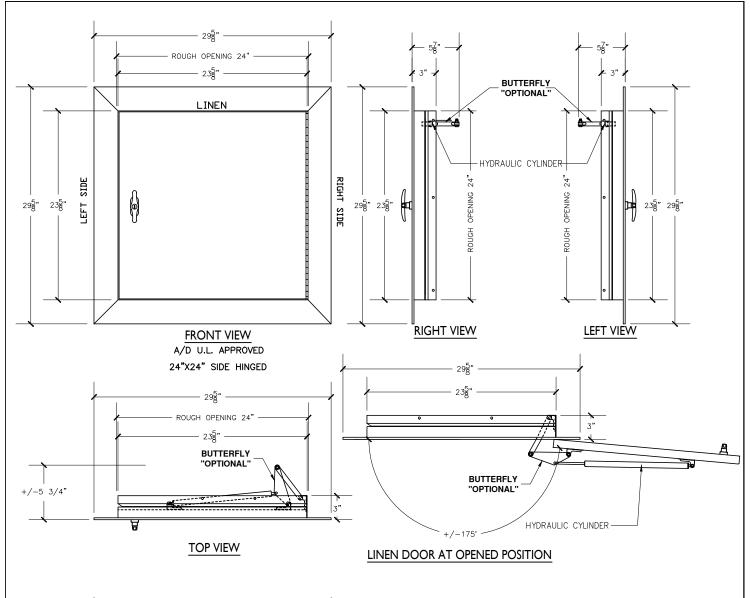

## 29g" — ROUGH OPENING 24" — 23g" — 23g" — 23g" — RONGH OPENING 24" — 25g" — 25g"

## NOTE: Rough opening required 24"x24"

## Linen chute door specifications:

Doors are fabricated with type 304 Stainless Steel, Stainless Steel Hinges, with a self closing, self latching quiet door closing function. Class B labeled: 1-1/2 hour fire rated with 30-minute temperature rise of 250 degrees Fahrenheit and a frame suitable for enclosing multiple type chase construction. Doors are provided with key locking devices at each intake door location. Door trim is embossed "LINEN".

LINEN CHUTE INTAKE DOOR
MODEL # 29L3-180D 24"X24" LD/RH 3" TRIM