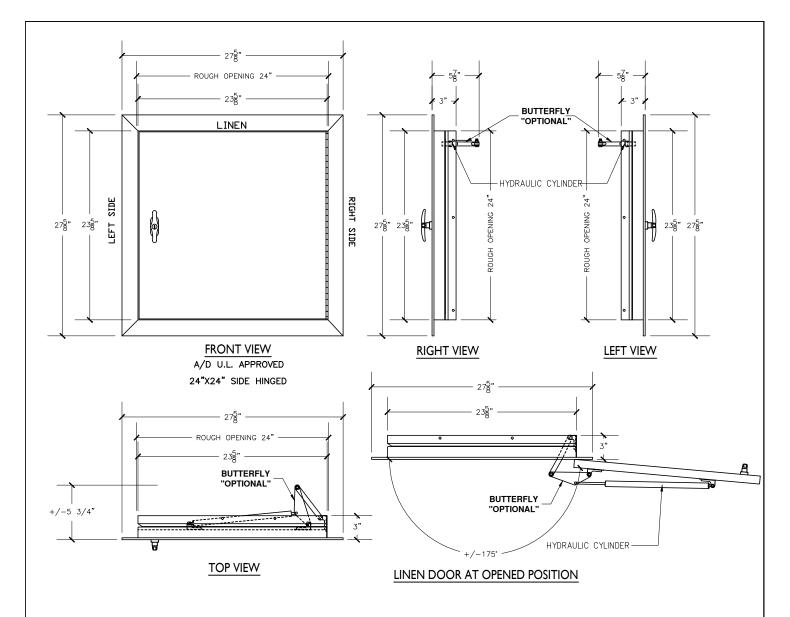

## NOTE: Rough opening required 24"x24"

## Linen chute door specifications:

Doors are fabricated with type 304 Stainless Steel, Stainless Steel Hinges, with a self closing, self latching quiet door closing function. Class B labeled: 1-1/2 hour fire rated with 30-minute temperature rise of 250 degrees Fahrenheit and a frame suitable for enclosing multiple type chase construction. Doors are provided with key locking devices at each intake door location. Door trim is embossed "LINEN".