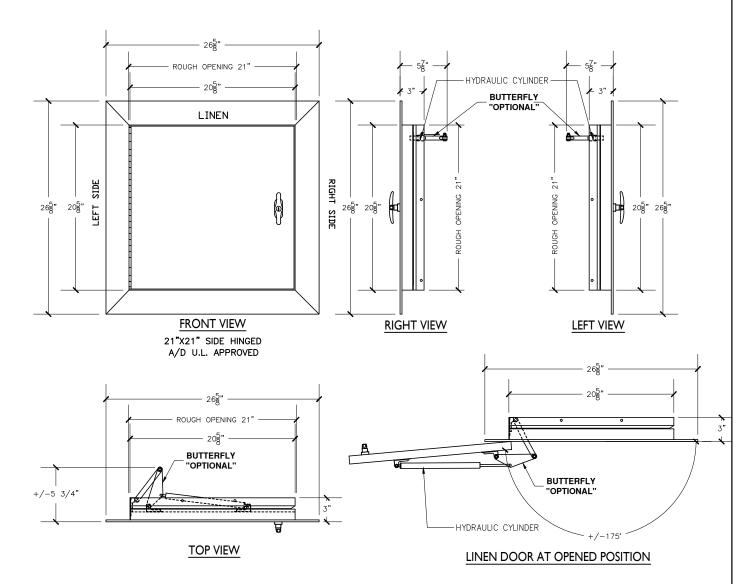

## 265" ROUGH OPENING 21" 205" 208" REAR VIEW

## Linen chute door specifications:

Doors are fabricated with type 304 Stainless Steel, Stainless Steel Hinges, with a self closing, self latching quiet door closing function. Class B labeled: 1-1/2 hour fire rated with 30-minute temperature rise of 250 degrees Fahrenheit and a frame suitable for enclosing multiple type chase construction. Doors are provided with key locking devices at each intake door location. Door trim is embossed "LINEN".

NOTE:
Rough opening required 21"x21"

LINEN CHUTE INTAKE DOOR
MODEL # 28L3-180D 21"X21" LD/LH 3" TRIM