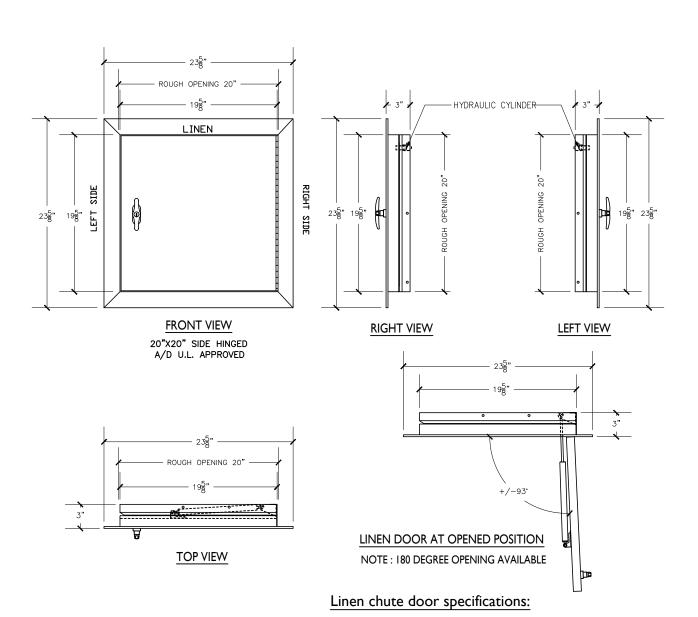

## 23\frac{8}{8}" ROUGH OPENING 20" 19\frac{5}{8}" 23\frac{5}{8}" ROUGH OPENING 20"

**REAR VIEW** 

NOTE:
Rough opening required 20"x20"

Doors are fabricated with type 304 Stainless Steel, Stainless Steel Hinges, with a self closing, self latching quiet door closing function. Class B labeled: 1-1/2 hour fire rated with 30-minute temperature rise of 250 degrees Fahrenheit and a frame suitable for enclosing multiple type chase construction. Doors are provided with key locking devices at each intake door location. Door trim is embossed "LINEN".

LINEN CHUTE INTAKE DOOR MODEL # 27L2-90D 20"X20" LD/RH 2" TRIM