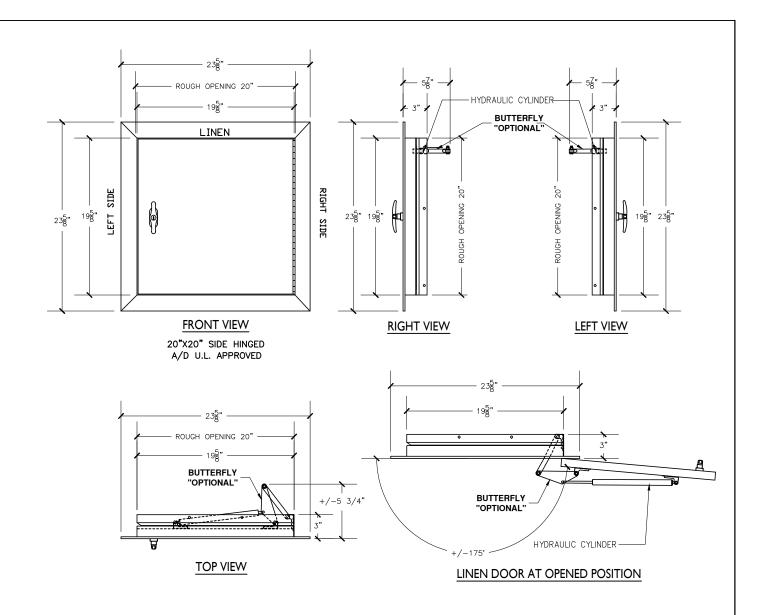

## NOTE: Rough opening required 20"x20"

## Linen chute door specifications:

Doors are fabricated with type 304 Stainless Steel, Stainless Steel Hinges, with a self closing, self latching quiet door closing function. Class B labeled: 1-1/2 hour fire rated with 30-minute temperature rise of 250 degrees Fahrenheit and a frame suitable for enclosing multiple type chase construction. Doors are provided with key locking devices at each intake door location. Door trim is embossed "LINEN".

## LINEN CHUTE INTAKE DOOR

MODEL # 27L2-180D 20"X20" LD/RH 2" TRIM