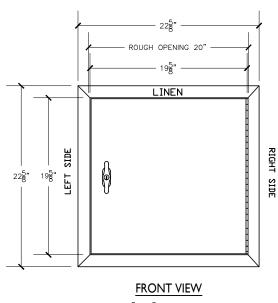

## Linen chute door specifications:

22\frac{8}{8}"

ROUGH OPENING 20"

19\frac{5}{8}"

22\frac{8}{8}"

Doors are fabricated with type 304 Stainless Steel, Stainless Steel Hinges, with a self closing, self latching quiet door closing function. Class B labeled: 1-1/2 hour fire rated with 30-minute temperature rise of 250 degrees Fahrenheit and a frame suitable for enclosing multiple type chase construction. Doors are provided with key locking devices at each intake door location. Door trim is embossed "LINEN".

NOTE:
Rough opening required 20"x20"

LINEN CHUTE INTAKE DOOR
MODEL # 27L-90D 20"X20" LD/RH I-I/2" TRIM

956 Brush Hollow Rd. Westbury, NY 11590 phone: (718) 472-5700 fax: (718) 472-5813