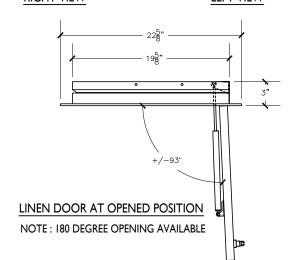

## Linen chute door specifications:

22\frac{8}{8}"

ROUGH OPENING 20"

19\frac{5}{8}"

22\frac{8}{8}"

Doors are fabricated with type 304 Stainless Steel, Stainless Steel Hinges, with a self closing, self latching quiet door closing function. Class B labeled: 1-1/2 hour fire rated with 30-minute temperature rise of 250 degrees Fahrenheit and a frame suitable for enclosing multiple type chase construction. Doors are provided with key locking devices at each intake door location. Door trim is embossed "LINEN".