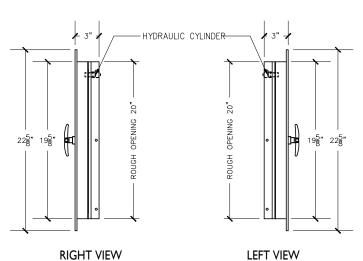

## Linen chute door specifications:

22\frac{8}{8}"

ROUGH OPENING 20"

19\frac{5}{8}"

22\frac{8}{8}"

Doors are fabricated with type 304 Stainless Steel, Stainless Steel Hinges, with a self closing, self latching quiet door closing function. Class B labeled: 1-1/2 hour fire rated with 30-minute temperature rise of 250 degrees Fahrenheit and a frame suitable for enclosing multiple type chase construction. Doors are provided with key locking devices at each intake door location. Door trim is embossed "LINEN".