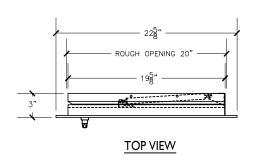

## Linen chute door specifications:

22\frac{8}{8}"

ROUGH OPENING 20"

19\frac{5}{8}"

22\frac{8}{8}"

Doors are fabricated with type 304 Stainless Steel, Stainless Steel Hinges, with a self closing, self latching quiet door closing function. Class B labeled: 1-1/2 hour fire rated with 30-minute temperature rise of 250 degrees Fahrenheit and a frame suitable for enclosing multiple type chase construction. Doors are provided with key locking devices at each intake door location. Door trim is embossed "LINEN".