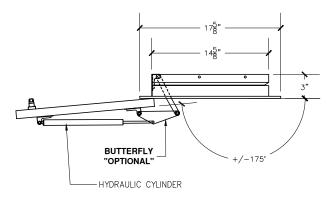

LINEN DOOR AT OPENED POSITION

NOTE:
Rough opening required 15"x18"

LINEN CHUTE INTAKE DOOR
MODEL # 26L-180D | 15"X18" LD/LH 1-1/2" TRIM