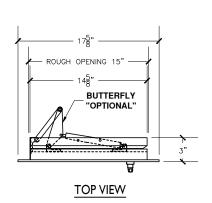

## 175" ROUGH OPENING 15" 145" 148" REAR VIEW

LINEN DOOR AT OPENED POSITION

NOTE:
Rough opening required 15"x18"

LINEN CHUTE INTAKE DOOR
MODEL # 26L-180D | 15"X18" LD/LH 1-1/2" TRIM