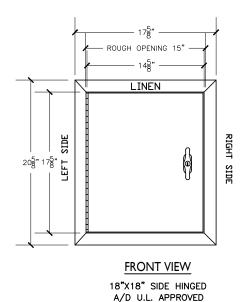

## 175" ROUGH OPENING 15" 145" 148" REAR VIEW

LINEN DOOR AT OPENED POSITION

NOTE:
Rough opening required 15"x18"

LINEN CHUTE INTAKE DOOR
MODEL # 26L-180D | 15"X18" LD/LH 1-1/2" TRIM