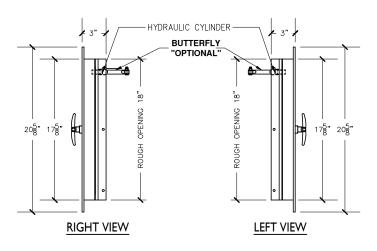

LINEN DOOR AT OPENED POSITION

NOTE:
Rough opening required 15"x18"

LINEN CHUTE INTAKE DOOR
MODEL # 26L-180D | 15"X18" LD/LH 1-1/2" TRIM