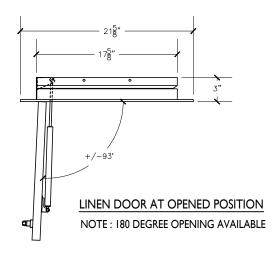

## Linen chute door specifications:

Doors are fabricated with type 304 Stainless Steel, Stainless Steel Hinges, with a self closing, self latching quiet door closing function. Class B labeled: 1-1/2 hour fire rated with 30-minute temperature rise of 250 degrees Fahrenheit and a frame suitable for enclosing multiple type chase construction. Doors are provided with key locking devices at each intake door location. Door trim is embossed "LINEN".