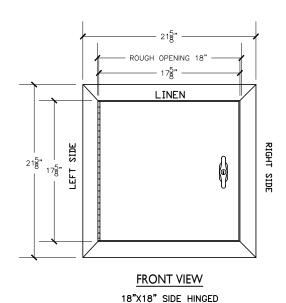

## 218" — ROUGH OPENING 18" — 178" — 178" — 178" — ROUGH OPENING 18" — 178" — 178" — 178" — 178" — 178" — 178" — 178" — 178" — 178" — 178" — 178" — 178" — 178" — 178" — 178" — 178" — 178" — 178" — 178" — 178" — 178" — 178" — 178" — 178" — 178" — 178" — 178" — 178" — 178" — 178" — 178" — 178" — 178" — 178" — 178" — 178" — 178" — 178" — 178" — 178" — 178" — 178" — 178" — 178" — 178" — 178" — 178" — 178" — 178" — 178" — 178" — 178" — 178" — 178" — 178" — 178" — 178" — 178" — 178" — 178" — 178" — 178" — 178" — 178" — 178" — 178" — 178" — 178" — 178" — 178" — 178" — 178" — 178" — 178" — 178" — 178" — 178" — 178" — 178" — 178" — 178" — 178" — 178" — 178" — 178" — 178" — 178" — 178" — 178" — 178" — 178" — 178" — 178" — 178" — 178" — 178" — 178" — 178" — 178" — 178" — 178" — 178" — 178" — 178" — 178" — 178" — 178" — 178" — 178" — 178" — 178" — 178" — 178" — 178" — 178" — 178" — 178" — 178" — 178" — 178" — 178" — 178" — 178" — 178" — 178" — 178" — 178" — 178" — 178" — 178" — 178" — 178" — 178" — 178" — 178" — 178" — 178" — 178" — 178" — 178" — 178" — 178" — 178" — 178" — 178" — 178" — 178" — 178" — 178" — 178" — 178" — 178" — 178" — 178" — 178" — 178" — 178" — 178" — 178" — 178" — 178" — 178" — 178" — 178" — 178" — 178" — 178" — 178" — 178" — 178" — 178" — 178" — 178" — 178" — 178" — 178" — 178" — 178" — 178" — 178" — 178" — 178" — 178" — 178" — 178" — 178" — 178" — 178" — 178" — 178" — 178" — 178" — 178" — 178" — 178" — 178" — 178" — 178" — 178" — 178" — 178" — 178" — 178" — 178" — 178" — 178" — 178" — 178" — 178" — 178" — 178" — 178" — 178" — 178" — 178" — 178" — 178" — 178" — 178" — 178" — 178" — 178" — 178" — 178" — 178" — 178" — 178" — 178" — 178" — 178" — 178" — 178" — 178" — 178" — 178" — 178" — 178" — 178" — 178" — 178" — 178" — 178" — 178" — 178" — 178" — 178" — 178" — 178" — 178" — 178" — 178" — 178" — 178" — 178" — 178" — 178" — 178" — 178" — 178" — 178" — 178" — 178" — 178" — 178" — 178" — 178" — 178" — 178" — 178" — 178" — 178" — 178" — 178" — 178" — 178" — 178" — 178" — 178" — 178" — 178" — 178" — 178" — 178"

## Linen chute door specifications:

Doors are fabricated with type 304 Stainless Steel, Stainless Steel Hinges, with a self closing, self latching quiet door closing function. Class B labeled: 1-1/2 hour fire rated with 30-minute temperature rise of 250 degrees Fahrenheit and a frame suitable for enclosing multiple type chase construction. Doors are provided with key locking devices at each intake door location. Door trim is embossed "LINEN".

## NOTE: Rough opening required 18"x18"