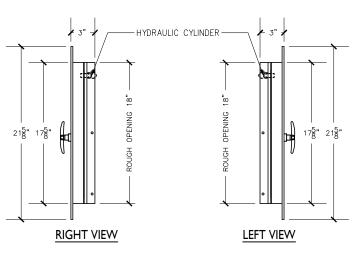

## Linen chute door specifications:

Doors are fabricated with type 304 Stainless Steel, Stainless Steel Hinges, with a self closing, self latching quiet door closing function. Class B labeled: 1-1/2 hour fire rated with 30-minute temperature rise of 250 degrees Fahrenheit and a frame suitable for enclosing multiple type chase construction. Doors are provided with key locking devices at each intake door location. Door trim is embossed "LINEN".

## NOTE: Rough opening required 18"x18"