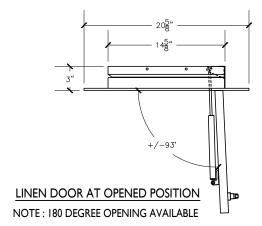

NOTE:
Rough opening required 15"×15"

LINEN CHUTE INTAKE DOOR MODEL # 20L3-90D | 15"X15" LD/RH 3" TRIM