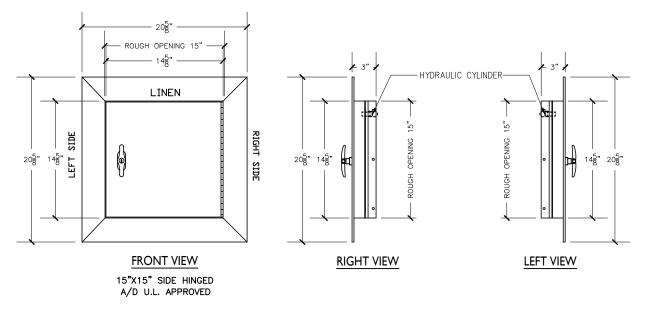

## 208" ROUGH OPENING 15" 145" 145" REAR VIEW

## Linen chute door specifications:

Doors are fabricated with type 304 Stainless Steel, Stainless Steel Hinges, with a self closing, self latching quiet door closing function. Class B labeled: 1-1/2 hour fire rated with 30-minute temperature rise of 250 degrees Fahrenheit and a frame suitable for enclosing multiple type chase construction. Doors are provided with key locking devices at each intake door location. Door trim is embossed "LINEN".

NOTE:
Rough opening required 15"×15"

LINEN CHUTE INTAKE DOOR MODEL # 20L3-90D | 15"X15" LD/RH 3" TRIM