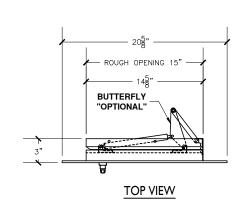

NOTE:
Rough opening required 15"×15"

LINEN CHUTE INTAKE DOOR
MODEL # 20L3-180D | 15"X15" LD/RH 3" TRIM