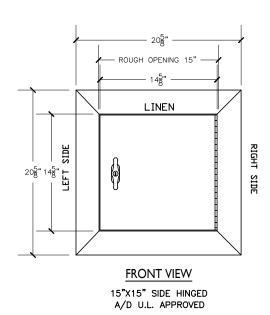

NOTE:
Rough opening required 15"×15"

LINEN CHUTE INTAKE DOOR
MODEL # 20L3-180D | 15"X15" LD/RH 3" TRIM