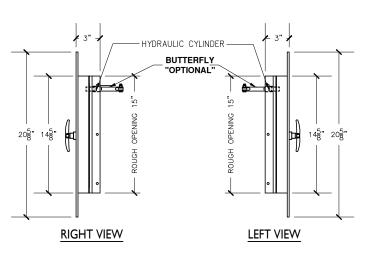

NOTE:
Rough opening required 15"×15"

LINEN CHUTE INTAKE DOOR
MODEL # 20L3-180D | 15"X15" LD/RH 3" TRIM