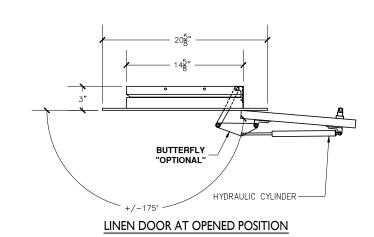

NOTE:
Rough opening required 15"×15"

LINEN CHUTE INTAKE DOOR
MODEL # 20L3-180D | 15"X15" LD/RH 3" TRIM