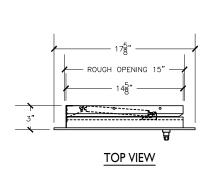

NOTE:
Rough opening required 15"x15"

LINEN CHUTE INTAKE DOOR

MODEL # 20L-90D | 15"X15" LD/LH 1-1/2" TRIM