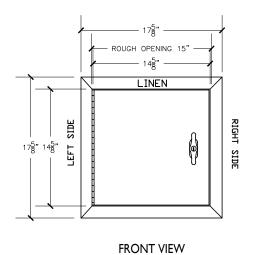

NOTE:
Rough opening required 15"x15"

LINEN CHUTE INTAKE DOOR

MODEL # 20L-90D | 15"X15" LD/LH 1-1/2" TRIM