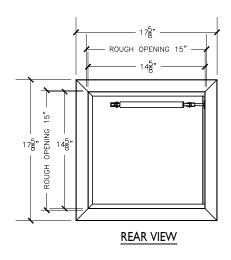

NOTE:
Rough opening required 15"x15"

LINEN CHUTE INTAKE DOOR

MODEL # 20L-90D | 15"X15" LD/LH 1-1/2" TRIM