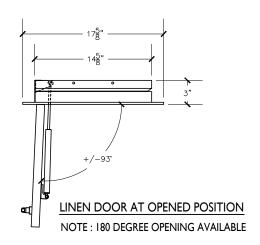

## Linen chute door specifications:

**RIGHT VIEW** 

Doors are fabricated with type 304 Stainless Steel, Stainless Steel Hinges, with a self closing, self latching quiet door closing function. Class B labeled: 1-1/2 hour fire rated with 30-minute temperature rise of 250 degrees Fahrenheit and a frame suitable for enclosing multiple type chase construction. Doors are provided with key locking devices at each intake door location. Door trim is embossed "LINEN".